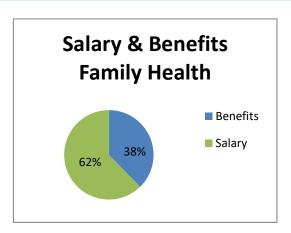

## **Barron County Salary & Benefit Statement**

| Salary | \$20.00 | /hr | 41,600.00 |
|--------|---------|-----|-----------|
|        |         |     |           |

| Benefits             | SINGLE          | FAMILY          |
|----------------------|-----------------|-----------------|
| Health Insurance     | \$<br>11,329.69 | \$<br>28,610.04 |
| Wisconsin Retirement | \$<br>2,870.40  | \$<br>2,870.40  |
| Social Security      | \$<br>2,579.20  | \$<br>2,579.20  |
| Medicare             | \$<br>603.20    | \$<br>603.20    |
| Total Benefits       | \$<br>17,382.49 | \$<br>34,662.84 |