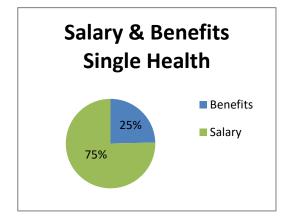

## **Barron County Salary & Benefit Statement**

| Salary | \$20.00 | /hr | 41,600.00 |
|--------|---------|-----|-----------|
|        |         |     |           |

| Benefits             | SINGLE          | FAMILY          |
|----------------------|-----------------|-----------------|
| Health Insurance     | \$<br>11,329.69 | \$<br>28,610.04 |
| Wisconsin Retirement | \$<br>2,870.40  | \$<br>2,870.40  |
| Social Security      | \$<br>2,579.20  | \$<br>2,579.20  |
| Medicare             | \$<br>603.20    | \$<br>603.20    |
| Total Benefits       | \$<br>17,382.49 | \$<br>34,662.84 |